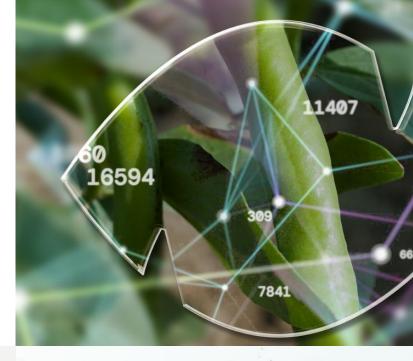

11407

It's time to make our products safer, healthier and greener.

Nuritas uses our Al Magnifier™ to unlock the transformative power of exclusive, patented peptides from nature: these powerful and precise molecules are the future of intelligent ingredients. They can help you create the next generation of healthier, safer and greener products for your consumers.